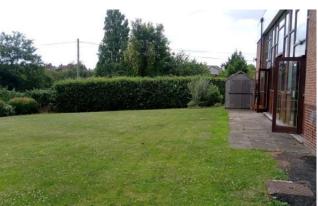

## St James' Church Hall

A large community building on the north side of Exeter, which offers:

- Large dance floor (16.5m x 10m)
- Car parking (22 cars)
- Disabled access
- Well equipped kitchen (food hygiene rating 5)
- User-adjustable central heating
- Large enclosed lawned garden
- 100+ wipeable plastic chairs
- 16 dining tables
- Various smaller tables
- Defibrillator

 Stage with side access and curtains • Toilets (gents, ladies and disabled) • Small carpeted conference/committee room

All legally required surveys and certificates are current and are available for inspection.

Main Hall  $16.5m \times 10m (54 \text{ ft} \times 33 \text{ ft})$ Access to the garden Wi-Fi

Hire charge: £15 per hour Minimum charge £60

Conference / Committee Room  $6.5m \times 5m (21 \text{ ft} \times 16 \text{ ft})$ Fully carpeted Wi-Fi