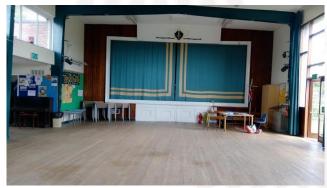

 Stage with side access and curtains • Toilets (gents, ladies and disabled) • Small carpeted conference/committee room

All legally required surveys and certificates are current and are available for inspection.

Main Hall  $16.5m \times 10m (54 \text{ ft} \times 33 \text{ ft})$ Access to the garden Wi-Fi

Hire charge: £15 per hour Minimum charge £60

Conference / Committee Room  $6.5m \times 5m (21 \text{ ft} \times 16 \text{ ft})$ Fully carpeted Wi-Fi